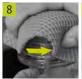

Note: Do not grab into the machine, sharp cutting wheels inside.

- 6. To start the opening process slide down the door by using the black leveron the front. All is protected by the door and you must take away your hands. After 6-8 seconds the process is finished and the door opens automatically.
- 7. The door is open and the Berlinger Lausanne-Kit ready to be taken out.
- 8. Open the cap by turning it in an anti-clockwise direction.
- 9. The separated top of the cap can be re-used to close the container again.