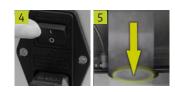

# HANDLING THE UNIVERSAL OPENER BERLINGER LAUSANNE-KIT

- 4. Turn the power on by pushing the switch on the back and check first, if the container cap is firmly and properly closed.
- 5. Place the Berlinger Lausanne Kit firmly into the white cup.

Note: Do not grab into the machine, sharp cutting wheels inside.

- 6. To start the opening process slide down the door by using the black leveron the front. All is protected by the door and you must take away your hands. After 6-8 seconds the process is finished and the door opens automatically.
- 7. The door is open and the Berlinger Lausanne-Kit ready to be taken out.
- 8. Open the cap by turning it in an anti-clockwise direction.
- 9. The separated top of the cap can be re-used to close the container again.