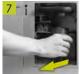

Note: Do not grab into the machine, sharp cutting wheels inside.

- 6. To start the opening process slide down the door by using the black leveron the front. All is protected by the door and you must take away your hands. After 6-8 seconds the process is finished and the door opens automatically.
- 7. The door is open and the Berlinger Lausanne-Kit ready to be taken out.
- 8. Open the cap by turning it in an anti-clockwise direction.
- 9. The separated top of the cap can be re-used to close the container again.