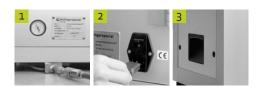

#### **PREPARATION**

Please make sure that:

- The content of the Universal Opener Berlinger Lausanne Kit is complete.
- 1. Connect the machine with the air pressure. Minimum needed pressure is 4 bar.
- 2. Connect the machine to the electricity by plugging the cable. The standard power range is from 100 to 240 VAC (50/60 Hz).
- 3. Use the two handles on each side of the opener to lift it.

# HANDLING THE UNIVERSAL OPENER BERLINGER LAUSANNE-KIT

- 4. Turn the power on by pushing the switch on the back and check first, if the container cap is firmly and properly closed.
- 5. Place the Berlinger Lausanne Kit firmly into the white cup.