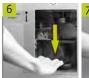

Note: Do not grab into the machine, sharp cutting wheels inside.

- 6. To start the opening process slide down the door by using the black leveron the front. All is protected by the door and you must take away your hands. After 6-8 seconds the process is finished and the door opens automatically.
- 7. The door is open and the Berlinger Lausanne-Kit ready to be taken out.
- 8. Open the cap by turning it in an anti-clockwise direction.
- 9. The separated top of the cap can be re-used to close the container again.

**Note**: Protect your hands by opening the cap with the slip-resistant mat.