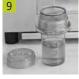

Note: Do not grab into the machine, sharp cutting wheels inside.

- 6. To start the opening process slide down the door by using the black leveron the front. All is protected by the door and you must take away your hands. After 6-8 seconds the process is finished and the door opens automatically.
- 7. The door is open and the Berlinger Lausanne-Kit ready to be taken out.
- 8. Open the cap by turning it in an anti-clockwise direction.
- 9. The separated top of the cap can be re-used to close the container again.

**Note**: Protect your hands by opening the cap with the slip-resistant mat.